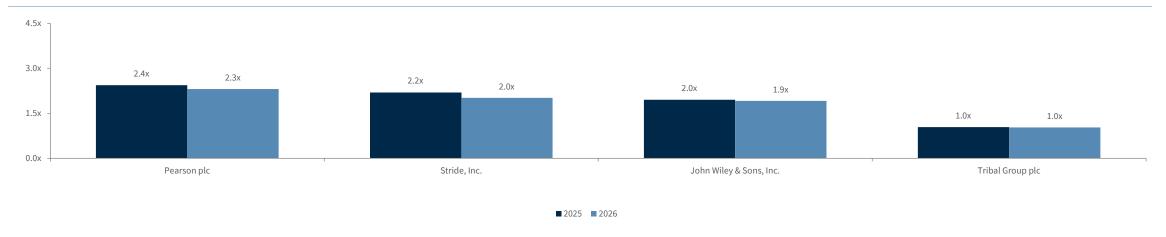

### Market Valuation Metrics – Education Services

### TEV / Revenue<sup>(1)(2)</sup>

|                    |                           |                  |                                          |                                                 | TEV   |       |                               |           |                                 |       |       |
|--------------------|---------------------------|------------------|------------------------------------------|-------------------------------------------------|-------|-------|-------------------------------|-----------|---------------------------------|-------|-------|
| Education Services |                           |                  |                                          | Revenue <sup>(3)</sup> EBITDA <sup>(4)(5)</sup> |       | )(5)  | Revenue Growth <sup>(3)</sup> |           | EBITDA Margin <sup>(4)(5)</sup> |       |       |
| Company            | Stock Price<br>03/31/2025 | Market Cap (\$M) | Enterprise<br>Value (\$M) <sup>(2)</sup> | 2025E                                           | 2026E | 2025E | 2026E                         | 25E / 26E | 26E / 27E                       | 2025E | 2026E |
| Pearson            | \$15.74                   | \$10,462         | \$11,739                                 | 2.4x                                            | 2.3x  | 10.5x | 9.9x                          | 6%        | 3%                              | 23%   | 23%   |
| Stride             | 126.50                    | 5,410            | 5,254                                    | 2.2x                                            | 2.0x  | 9.5x  | 8.5x                          | 9%        | 10%                             | 23%   | 24%   |
| John Wiley & Sons  | 44.56                     | 2,402            | 3,286                                    | 2.0x                                            | 1.9x  | 9.0x  | 7.9x                          | 2%        | 2%                              | 22%   | 24%   |
| Tribal Group       | 0.53                      | 115              | 120                                      | 1.0x                                            | 1.0x  | 6.4x  | 6.2x                          | 1%        | 1%                              | 16%   | 17%   |
|                    |                           |                  | Mean                                     | 1.9x                                            | 1.8x  | 8.9x  | 8.1x                          | 5%        | 5%                              | 21%   | 22%   |
|                    |                           | Education        | Services Median                          | 2.1x                                            | 2.0x  | 9.3x  | 8.2x                          | 4%        | 3%                              | 22%   | 24%   |
|                    |                           |                  |                                          |                                                 |       |       |                               |           |                                 |       |       |
|                    |                           |                  | Overall Median                           | 2.7x                                            | 2.4x  | 10.0x | 9.6x                          | 10%       | 10%                             | 23%   | 24%   |