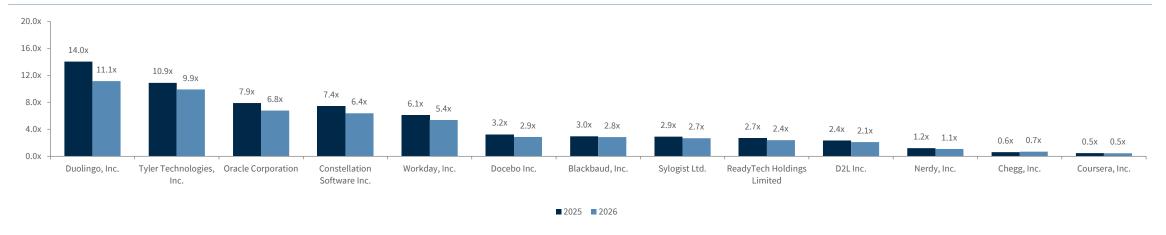

# Market Valuation Metrics – Education Technology

#### TEV / Revenue<sup>(1)(2)</sup>

# Public Comparables

|                        |                        |                  |                                          |         | TEV   |                         |       |           |                      |                                 |       |
|------------------------|------------------------|------------------|------------------------------------------|---------|-------|-------------------------|-------|-----------|----------------------|---------------------------------|-------|
| Education Technology   |                        |                  | _                                        | Revenue | (3)   | EBITDA <sup>(4)(5</sup> | )     | Revenue G | rowth <sup>(3)</sup> | EBITDA Margin <sup>(4)(5)</sup> |       |
| Company                | Stock Price 03/31/2025 | Market Cap (\$M) | Enterprise<br>Value (\$M) <sup>(2)</sup> | 2025E   | 2026E | 2025E                   | 2026E | 25E / 26E | 26E / 27E            | 2025E                           | 2026E |
| Oracle                 | \$139.81               | \$396,587        | \$488,471                                | 7.9x    | 6.8x  | 15.1x                   | 12.8x | 17%       | 18%                  | 52%                             | 53%   |
| Constellation Software | 3,170.68               | 67,191           | 70,223                                   | 7.4x    | 6.4x  | 28.7x                   | 24.5x | 16%       | 16%                  | 26%                             | 26%   |
| Workday                | 233.53                 | 62,222           | 57,556                                   | 6.1x    | 5.4x  | 19.4x                   | 16.3x | 13%       | 13%                  | 31%                             | 33%   |
| Tyler Technologies     | 581.39                 | 25,414           | 25,285                                   | 10.9x   | 9.9x  | NM                      | 33.4x | 10%       | 10%                  | 29%                             | 30%   |
| Duolingo               | 310.54                 | 14,494           | 13,672                                   | 14.0x   | 11.1x | NM                      | NM    | 26%       | 25%                  | 28%                             | 31%   |
| Blackbaud              | 62.05                  | 3,005            | 3,309                                    | 3.0x    | 2.8x  | 8.4x                    | 7.9x  | 4%        | 6%                   | 35%                             | 36%   |
| Docebo                 | 28.80                  | 876              | 785                                      | 3.2x    | 2.9x  | 17.7x                   | 13.8x | 13%       | 11%                  | 18%                             | 21%   |
| D2L                    | 11.18                  | 616              | 528                                      | 2.4x    | 2.1x  | 21.7x                   | 15.6x | 12%       | 4%                   | 11%                             | 14%   |
| Coursera               | 6.66                   | 1,067            | 342                                      | 0.5x    | 0.5x  | 6.7x                    | 4.9x  | 5%        | 8%                   | 7%                              | 9%    |
| Chegg                  | 0.64                   | 67               | 261                                      | 0.6x    | 0.7x  | 4.3x                    | 6.0x  | (12%)     | (7%)                 | 14%                             | 12%   |
| Nerdy                  | 1.42                   | 260              | 232                                      | 1.2x    | 1.1x  | NM                      | NM    | 10%       | 13%                  | (7%)                            | 1%    |
| ReadyTech Holdings     | 1.62                   | 198              | 219                                      | 2.7x    | 2.4x  | 8.0x                    | 7.0x  | 13%       | 11%                  | 33%                             | 34%   |
| Sylogist               | 5.66                   | 133              | 137                                      | 2.9x    | 2.7x  | 12.4x                   | 9.6x  | 9%        | 1%                   | 24%                             | 28%   |
|                        |                        |                  | Mean                                     | 4.8x    | 4.2x  | 14.2x                   | 13.8x | 10%       | 10%                  | 23%                             | 25%   |
|                        |                        | Education Te     | chnology Median                          | 3.0x    | 2.8x  | 13.7x                   | 12.8x | 12%       | 11%                  | 26%                             | 28%   |