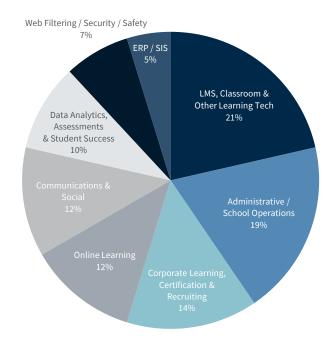

The industry witnessed a focus on LMS and Administrative / School Operations in Q1 2025, which comprised ~40% of transactions