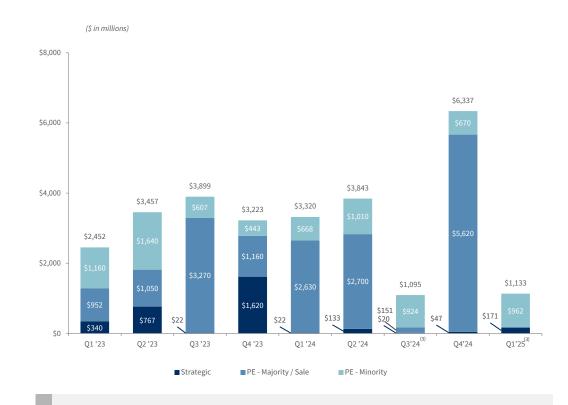

### Dollar Volume of U.S. Deals by Quarter<sup>(1)(2)</sup>

Over \$1.1 billion in Q1 2025 in announced transaction value, 85%+ of which came from minority PE deals

I. Source: PitchBook for the period Jan 1<sup>st</sup> 2023 to Mar 31<sup>st</sup> 2025