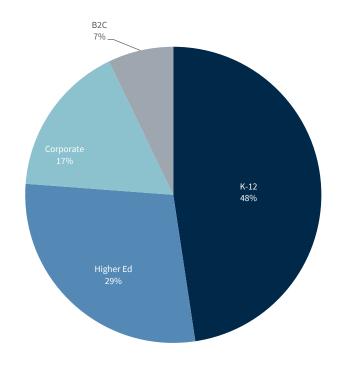

# Education Technology M&A & Capital Raising Activity

Q1 2025 U.S. Deals by Sector<sup>(1)</sup>

Q1 2025 U.S. Deals by Domain (1)

Companies focused on the K-12 and Higher Ed markets, which comprised ~77% of the transactions announced in Q1 2025