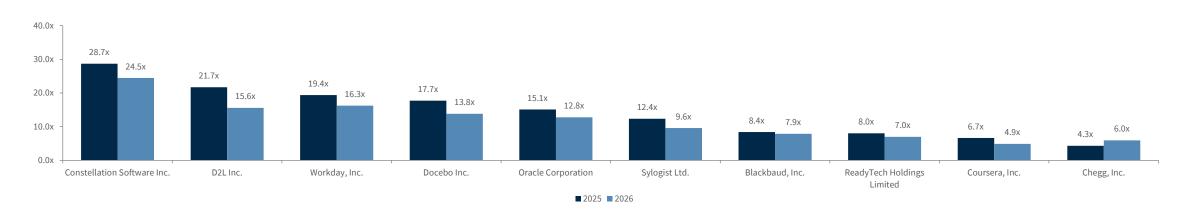

# Market Valuation Metrics – Education Technology

### TEV / EBITDA<sup>(1)(2)</sup>

<sup>1.</sup> Source: CapIQ and Equity Research as of Mar 31st, 2025

<sup>2.</sup> Omits companies where multiples for FY2025 or FY2026 are either not available or not meaningful

# Public Comparables

|                        |                        |                  |                                          |         | TEV   |                         |       |           |                      |                                 |       |
|------------------------|------------------------|------------------|------------------------------------------|---------|-------|-------------------------|-------|-----------|----------------------|---------------------------------|-------|
| Education Technology   |                        |                  | _                                        | Revenue | (3)   | EBITDA <sup>(4)(5</sup> | )     | Revenue G | rowth <sup>(3)</sup> | EBITDA Margin <sup>(4)(5)</sup> |       |
| Company                | Stock Price 03/31/2025 | Market Cap (\$M) | Enterprise<br>Value (\$M) <sup>(2)</sup> | 2025E   | 2026E | 2025E                   | 2026E | 25E / 26E | 26E / 27E            | 2025E                           | 2026E |
| Oracle                 | \$139.81               | \$396,587        | \$488,471                                | 7.9x    | 6.8x  | 15.1x                   | 12.8x | 17%       | 18%                  | 52%                             | 53%   |
| Constellation Software | 3,170.68               | 67,191           | 70,223                                   | 7.4x    | 6.4x  | 28.7x                   | 24.5x | 16%       | 16%                  | 26%                             | 26%   |
| Workday                | 233.53                 | 62,222           | 57,556                                   | 6.1x    | 5.4x  | 19.4x                   | 16.3x | 13%       | 13%                  | 31%                             | 33%   |
| Tyler Technologies     | 581.39                 | 25,414           | 25,285                                   | 10.9x   | 9.9x  | NM                      | 33.4x | 10%       | 10%                  | 29%                             | 30%   |
| Duolingo               | 310.54                 | 14,494           | 13,672                                   | 14.0x   | 11.1x | NM                      | NM    | 26%       | 25%                  | 28%                             | 31%   |
| Blackbaud              | 62.05                  | 3,005            | 3,309                                    | 3.0x    | 2.8x  | 8.4x                    | 7.9x  | 4%        | 6%                   | 35%                             | 36%   |
| Docebo                 | 28.80                  | 876              | 785                                      | 3.2x    | 2.9x  | 17.7x                   | 13.8x | 13%       | 11%                  | 18%                             | 21%   |
| D2L                    | 11.18                  | 616              | 528                                      | 2.4x    | 2.1x  | 21.7x                   | 15.6x | 12%       | 4%                   | 11%                             | 14%   |
| Coursera               | 6.66                   | 1,067            | 342                                      | 0.5x    | 0.5x  | 6.7x                    | 4.9x  | 5%        | 8%                   | 7%                              | 9%    |
| Chegg                  | 0.64                   | 67               | 261                                      | 0.6x    | 0.7x  | 4.3x                    | 6.0x  | (12%)     | (7%)                 | 14%                             | 12%   |
| Nerdy                  | 1.42                   | 260              | 232                                      | 1.2x    | 1.1x  | NM                      | NM    | 10%       | 13%                  | (7%)                            | 1%    |
| ReadyTech Holdings     | 1.62                   | 198              | 219                                      | 2.7x    | 2.4x  | 8.0x                    | 7.0x  | 13%       | 11%                  | 33%                             | 34%   |
| Sylogist               | 5.66                   | 133              | 137                                      | 2.9x    | 2.7x  | 12.4x                   | 9.6x  | 9%        | 1%                   | 24%                             | 28%   |
|                        |                        |                  | Mean                                     | 4.8x    | 4.2x  | 14.2x                   | 13.8x | 10%       | 10%                  | 23%                             | 25%   |
|                        |                        | Education Te     | chnology Median                          | 3.0x    | 2.8x  | 13.7x                   | 12.8x | 12%       | 11%                  | 26%                             | 28%   |