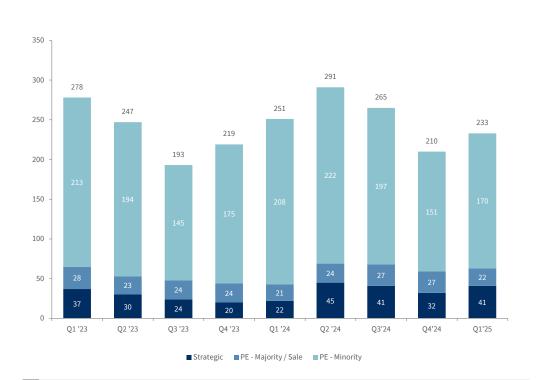

### Number of U.S. Deals by Quarter<sup>(1)</sup>

233 transactions were announced in Q1 2025, ~73% of which were minority deals