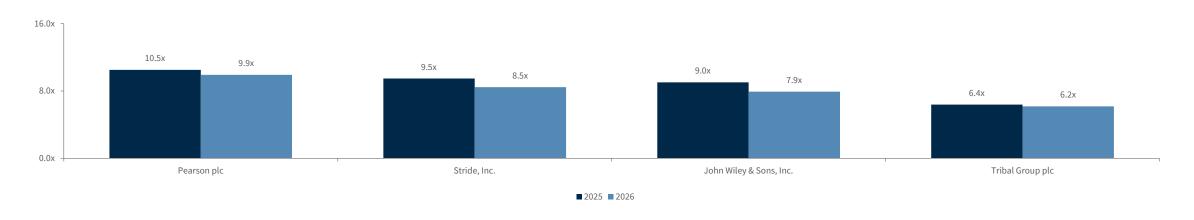

### Market Valuation Metrics – Education Services

#### TEV / EBITDA (1)(2)

. Source: CapIQ and Equity Research as of Mar 31st, 2025

2. Omits companies where multiples for FY2025 or FY2026 are either not available or not meaningful

|                    |                           |                  |                                          |                                                 | TEV   |       |                               |           |                                 |       |       |
|--------------------|---------------------------|------------------|------------------------------------------|-------------------------------------------------|-------|-------|-------------------------------|-----------|---------------------------------|-------|-------|
| Education Services |                           |                  |                                          | Revenue <sup>(3)</sup> EBITDA <sup>(4)(5)</sup> |       | )(5)  | Revenue Growth <sup>(3)</sup> |           | EBITDA Margin <sup>(4)(5)</sup> |       |       |
| Company            | Stock Price<br>03/31/2025 | Market Cap (\$M) | Enterprise<br>Value (\$M) <sup>(2)</sup> | 2025E                                           | 2026E | 2025E | 2026E                         | 25E / 26E | 26E / 27E                       | 2025E | 2026E |
| Pearson            | \$15.74                   | \$10,462         | \$11,739                                 | 2.4x                                            | 2.3x  | 10.5x | 9.9x                          | 6%        | 3%                              | 23%   | 23%   |
| Stride             | 126.50                    | 5,410            | 5,254                                    | 2.2x                                            | 2.0x  | 9.5x  | 8.5x                          | 9%        | 10%                             | 23%   | 24%   |
| John Wiley & Sons  | 44.56                     | 2,402            | 3,286                                    | 2.0x                                            | 1.9x  | 9.0x  | 7.9x                          | 2%        | 2%                              | 22%   | 24%   |
| Tribal Group       | 0.53                      | 115              | 120                                      | 1.0x                                            | 1.0x  | 6.4x  | 6.2x                          | 1%        | 1%                              | 16%   | 17%   |
|                    |                           |                  | Mean                                     | 1.9x                                            | 1.8x  | 8.9x  | 8.1x                          | 5%        | 5%                              | 21%   | 22%   |
|                    |                           | Education        | Services Median                          | 2.1x                                            | 2.0x  | 9.3x  | 8.2x                          | 4%        | 3%                              | 22%   | 24%   |
|                    |                           |                  |                                          |                                                 |       |       |                               |           |                                 |       |       |
|                    |                           |                  | Overall Median                           | 2.7x                                            | 2.4x  | 10.0x | 9.6x                          | 10%       | 10%                             | 23%   | 24%   |